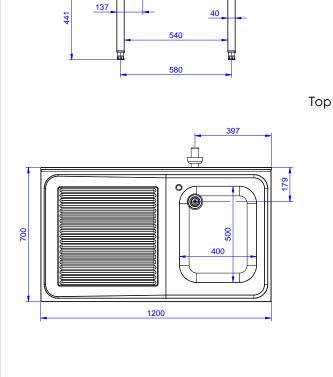

# Standard Preparation 1200 mm Soaking Sink for Dishwasher with 1 Bowl

| External dimensions, Width:  |              |
|------------------------------|--------------|
| 133192 (NSBD1217L)           | 1200 mm      |
| External dimensions, Depth:  | 700 mm       |
| External dimensions, Height: | 1000 mm      |
| Upstand Dimensions, Height:  | 100 mm       |
| Upstand Dimensions, Depth:   | 13 mm        |
| Upstand Dimensions, Radius:  | R=11         |
| Bowls number                 | 1            |
| Bowl dimensions              | 400x500xH320 |
| Net weight:                  | 32.3 kg      |

Standard Preparation 1200 mm Soaking Sink for Dishwasher with 1 Bowl

Made from 304 AISI stainless steel. The 50mm high worktop in 304 AISI stainless steel, Imm in thickness, is sound-deadened and has an overflow rim and welded corners. Integral rear upstand, h=100mm, with 10mm radius. Allround apron. Square section legs 40x40mm on 1" height-adjustable feet (+/-20mm). Bowl W400xD500xH300mm with overflow pipe and 2"drain hole; left hand drainer. An undercounter dishwasher can be placed under the drainer.