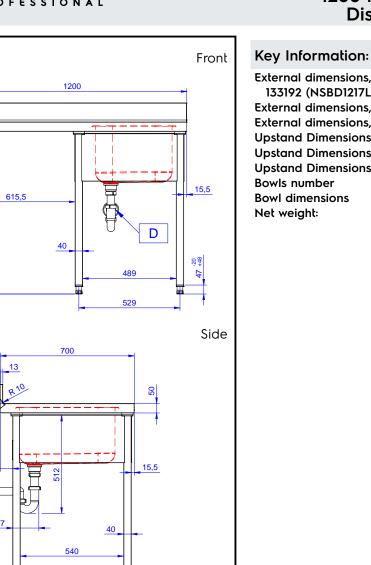

# Standard Preparation 1200 mm Soaking Sink for Dishwasher with 1 Bowl

| External dimensions, Width:  |              |
|------------------------------|--------------|
| 133192 (NSBD1217L)           | 1200 mm      |
| External dimensions, Depth:  | 700 mm       |
| External dimensions, Height: | 1000 mm      |
| Upstand Dimensions, Height:  | 100 mm       |
| Upstand Dimensions, Depth:   | 13 mm        |
| Upstand Dimensions, Radius:  | R=11         |
| Bowls number                 | 1            |
| Bowl dimensions              | 400x500xH320 |
| Net weight:                  | 32.3 kg      |

# Construction

- Sink tops easily slotted onto the legs and taps are easily installed from the rear.
- Square section legs and 40 mm height-adjustable feet in 304 AISI stainless steel.
- 100 mm upstand with 8 mm radioused corner and 13 mm deep, designed to be used against a wall.
- 50 mm worktop in 304 AISI stainless steel, 10/10 in thickness with overflow rim along the top.
- Bottom part of drain left free to house an undercounter dishwasher.
- Wide range of taps are available to suit every need.
- Drainage area suitable for drying operations
- 100 mm upstand with 10 mm radioused corner and 13 mm deep, designed to be used against a wall.